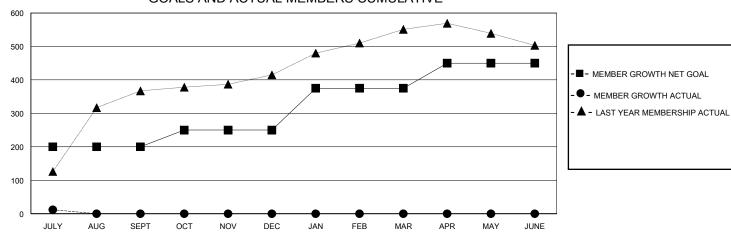

## GOALS AND ACTUAL MEMBERS CUMULATIVE

| DROPPED CLUBS: 0  DROPPED MEMBERS |    | 16 CLUBS OF 102 ADDED 1 OR MORE<br>NEW MEMBERS | GENDER DIS<br>MALE<br>FEMALE | TRIBUTION<br>2,779 (74.99%)<br>927 (25.01%) |       |
|-----------------------------------|----|------------------------------------------------|------------------------------|---------------------------------------------|-------|
| DECEASED                          | 0  | CLICK HERE FOR CUMULATIVE MEMBERSHIP DATA      | TOTAL FAMILY UNIT MEMBERS    |                                             | 1,933 |
| CLUB CANCELLED<br>OTHER           | 40 |                                                | FAMILY MEMBERS PAYING HALF   |                                             | 1,208 |
| TOTAL                             | 40 |                                                |                              |                                             |       |