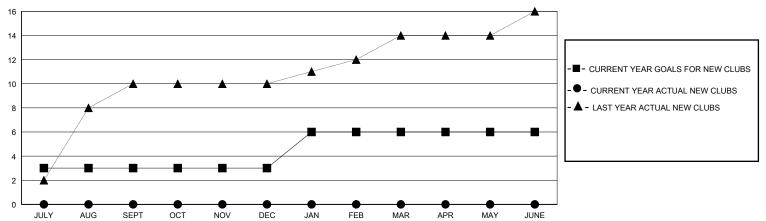

| Mombors |
|---------------------|---------|
| GMT: LOCATION INDIA | GMT CA  |

| Clubs RESULTS FOR 2024-2025 |   |   |   | Members RESULTS FOR 2024-2025 |     |    |    |  |
|-----------------------------|---|---|---|-------------------------------|-----|----|----|--|
|                             |   |   |   |                               |     |    |    |  |
| JULY/AUG/SEPT               | 3 | 0 | 0 | JULY/AUG/SEPT                 | 200 | 55 | 40 |  |
| OCT/NOV/DEC                 | 0 | 0 | 0 | OCT/NOV/DEC                   | 50  | 0  | 0  |  |
| JAN/FEB/MAR                 | 3 | 0 | 0 | JAN/FEB/MAR                   | 125 | 0  | 0  |  |
| APR/MAY/JUNE                | 0 | 0 | 0 | APR/MAY/JUNE                  | 75  | 0  | 0  |  |

## GOALS AND ACTUAL NEW CLUBS CUMULATIVE



## GOALS AND ACTUAL MEMBERS CUMULATIVE



| DROPPED CLUBS: 0  DROPPED MEMBERS |    | 16 CLUBS OF 102 ADDED 1 OR MORE<br>NEW MEMBERS | GENDER DIS<br>MALE<br>FEMALE | TRIBUTION<br>2,779 (74.99%)<br>927 (25.01%) |       |
|-----------------------------------|----|------------------------------------------------|------------------------------|---------------------------------------------|-------|
| DECEASED                          | 0  | CLICK HERE FOR CUMULATIVE MEMBERSHIP DATA      | TOTAL FAMILY UNIT MEMBERS    |                                             | 1,933 |
| CLUB CANCELLED<br>OTHER           | 40 |                                                | FAMILY MEMBERS PAYING HALF   |                                             | 1,208 |
| TOTAL                             | 40 |